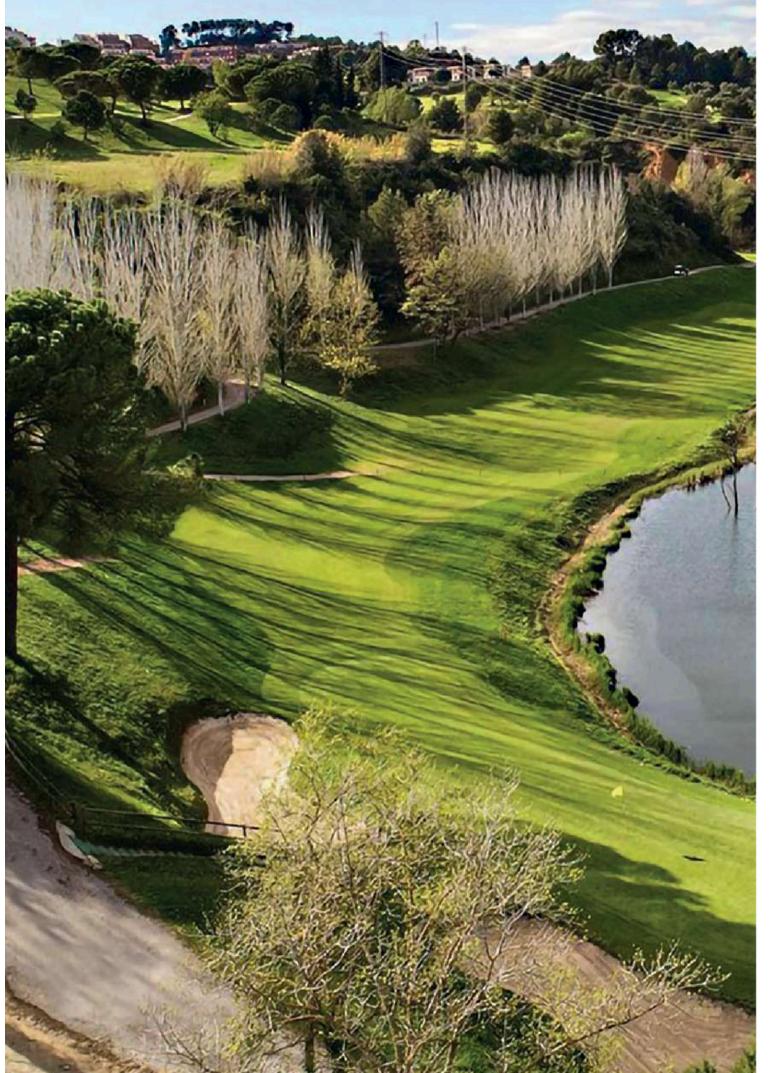

### • Masia Bach Course

- 18 holes
- Par 72
- 6.270 meters
- Designed by Jose Ma Olazábal

### • Executive Course

- 9 holes
- Par 31
- 2.560 meters
- Designed by Jose Mª Olazábal