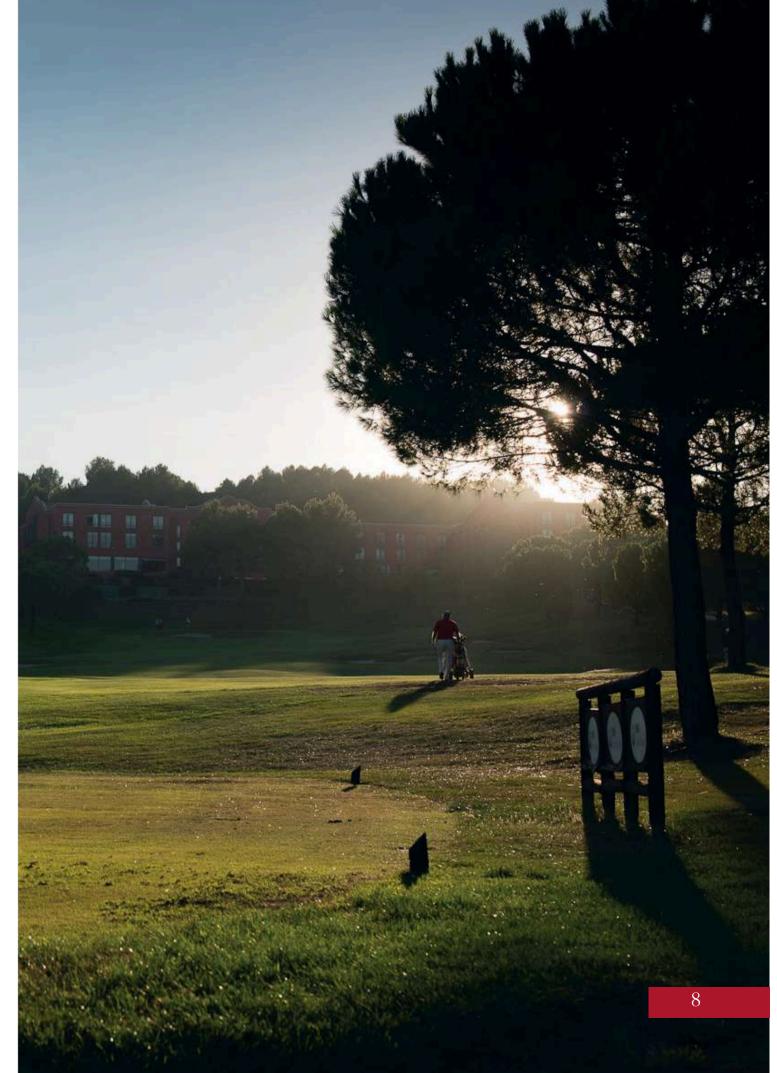

### • Masia Bach Course

- 18 holes
- Par 72
- 6.270 meters
- Designed by Jose Ma Olazábal

### • Executive Course

- 9 holes
- Par 31
- 2.560 meters
- Designed by Jose Mª Olazábal

### Dolce by Wyndham Barcelona Resort

(100m from the Club House)

- Driving range for 120 players
- Rental clubs service
- Buggies, scooters & electric trolleys
- Proshop with International golf brands
- Day lighted meeting rooms with golf views
- Buggy bar
- Transfer service from/to Barcelona or airport on request
- Large parking area
- 2 Mediterranean International restaurants with terrace
- Spa and massages facilities
- Local vineyards and Penedès wineries visits and tours
- 2 outdoor swimming pools
- Electric chargers