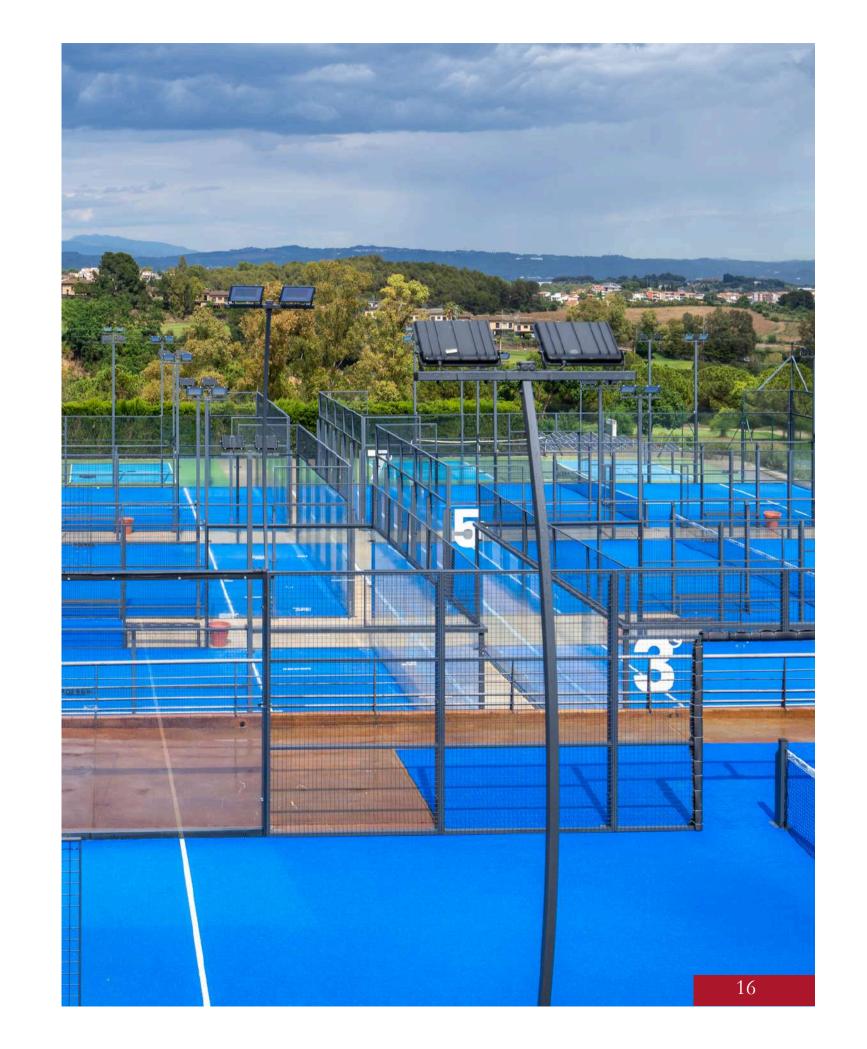

## PADEL

### **BA Padel Barcelona Resort**

It is located within the Barcelona Golf Resort, in a unique environment.

It has **7 paddle courts** glass, divided into:

- 3 panoramic tracks
- 2 standard tracks
- 2 standard tracks adapted

It also has 2 pickleball courts, the racket sport that is all the rage in the USA and that is beginning to arrive in Europe.

Ba Padel Barcelona Golf offers the following services for its clients:

Sports shop