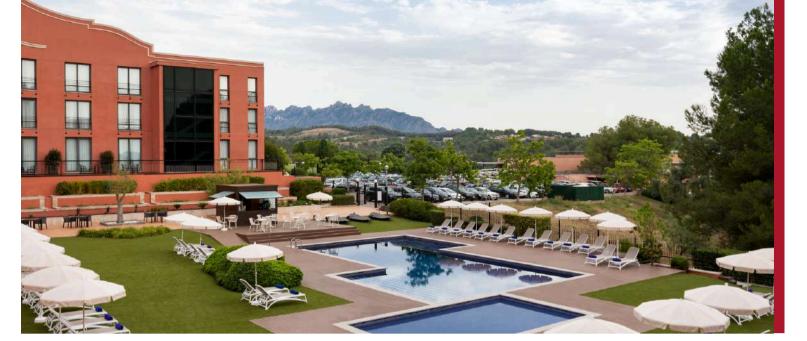

### Dolce by Wyndham Barcelona Resort

(100m from the Club House)

- Driving range for 120 players
- Rental clubs service
- Buggies, scooters & electric trolleys
- Proshop with International golf brands
- Day lighted meeting rooms with golf views
- Buggy bar
- Transfer service from/to Barcelona or airport on request
- Large parking area
- 2 Mediterranean International restaurants with terrace
- Spa and massages facilities
- Local vineyards and Penedès wineries visits and tours
- 2 outdoor swimming pools
- Electric chargers