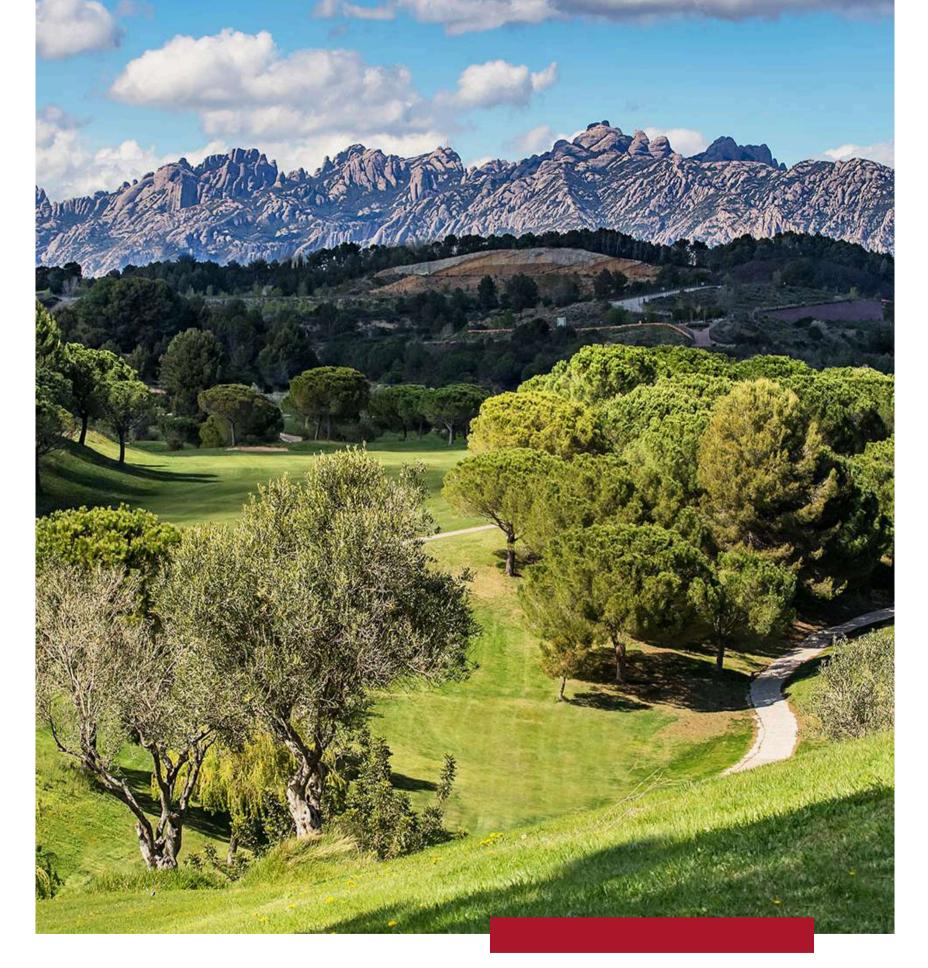

### The golf club is located 31 km away from Barcelona

and 38 km away from El Prat Int Airport, on the very well known wine area of El Penedés Surrounded by nature and vineyards, Club de Golf Barcelona it's a brief of calm and peace next to the lively city of Barcelona.

• Club de Golf Barcelona was opened in 1989 as "Masia Bach" and through its history, many Professional and International golf Tournaments have been played on the course.