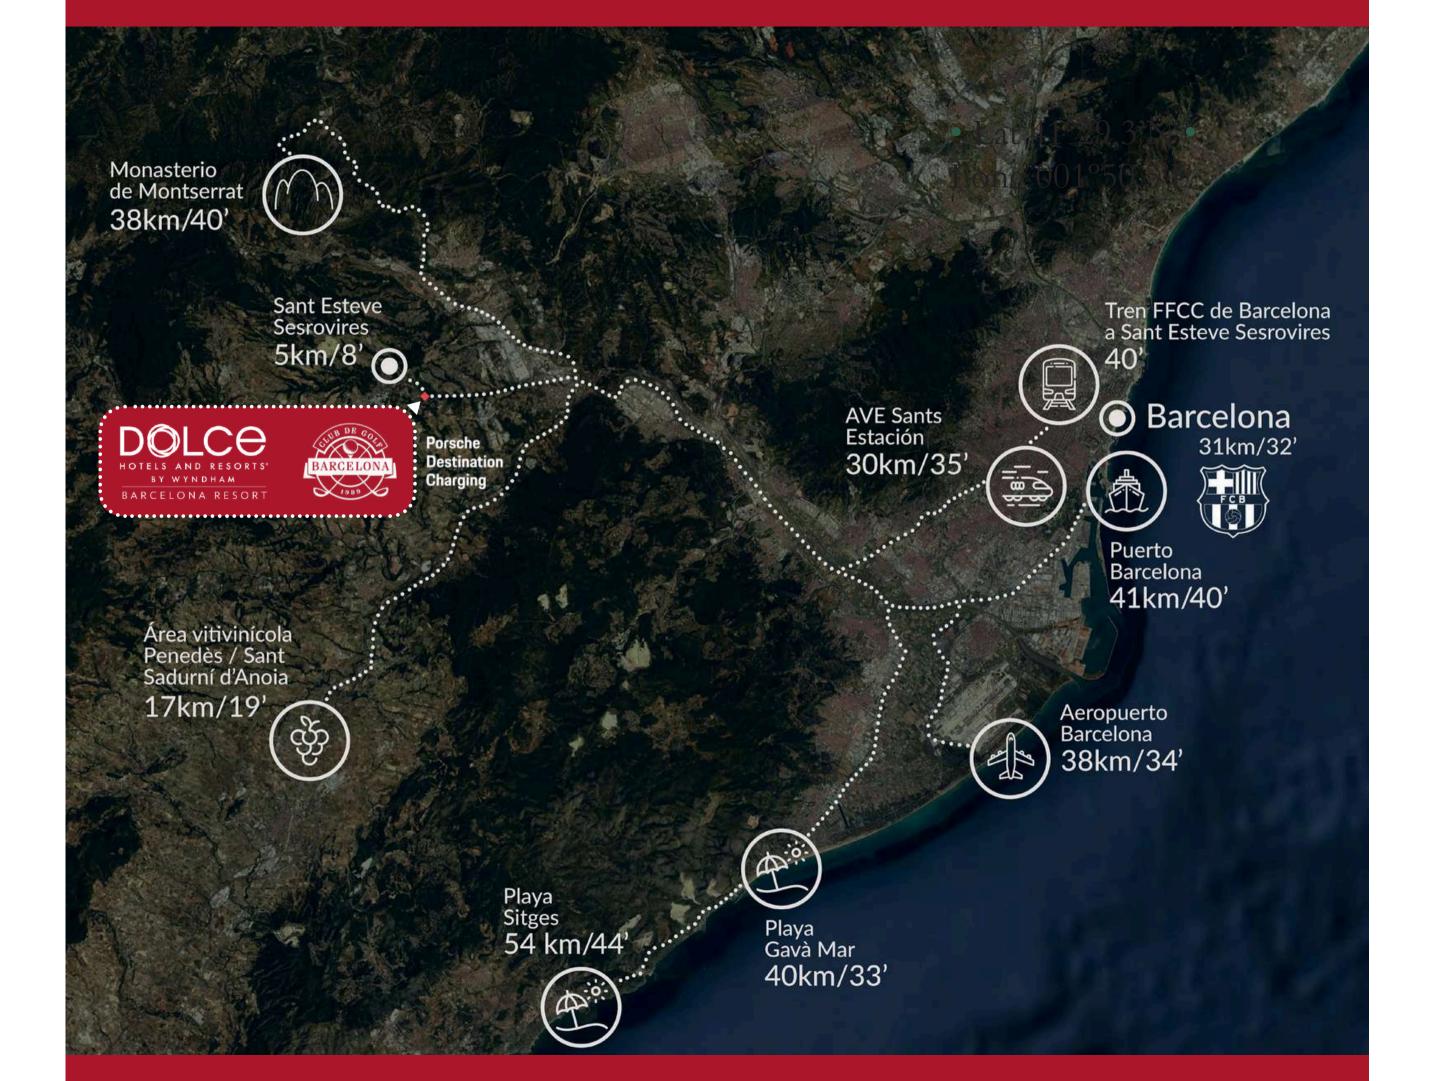

### The golf club is located 31 km away from Barcelona

and 38 km away from El Prat Int Airport, on the very well known wine area of El Penedés Surrounded by nature and vineyards, Club de Golf Barcelona it's a brief of calm and peace next to the lively city of Barcelona.

## LOCATION