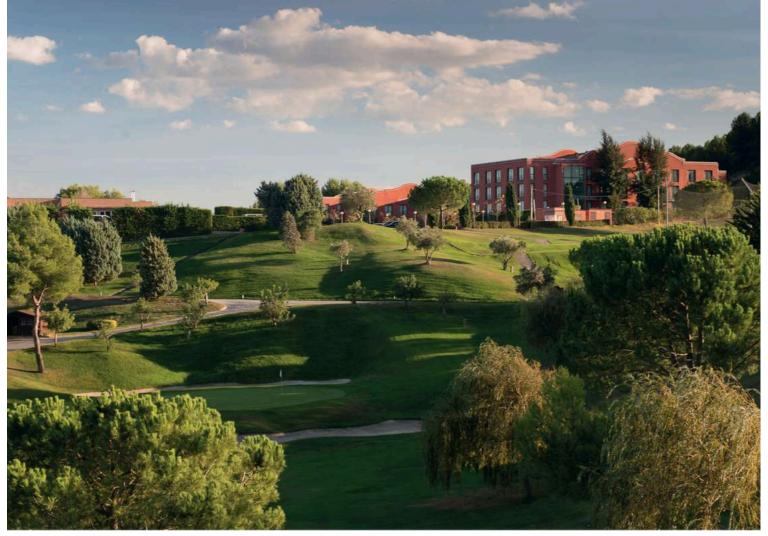

### The golf club is located 31 km away from Barcelona

and 38 km away from El Prat Int Airport, on the very well known wine area of El Penedés Surrounded by nature and vineyards, Club de Golf Barcelona it's a brief of calm and peace next to the lively city of Barcelona.

• Club de Golf Barcelona was opened in 1989 as "Masia Bach" and through its history, many Professional and International golf Tournaments have been played on the course.

### • Masia Bach Course

- 18 holes
- Par 72
- 6.270 meters
- Designed by Jose Ma Olazábal

### Dolce by Wyndham Barcelona Resort

(100m from the Club House)

- Driving range for 120 players
- Rental clubs service
- Buggies, scooters & electric trolleys
- Proshop with International golf brands
- Day lighted meeting rooms with golf views
- Buggy bar
- Transfer service from/to Barcelona or airport on request
- Large parking area
- 2 Mediterranean International restaurants with terrace
- Spa and massages facilities
- Local vineyards and Penedès wineries visits and tours
- 2 outdoor swimming pools
- Electric chargers