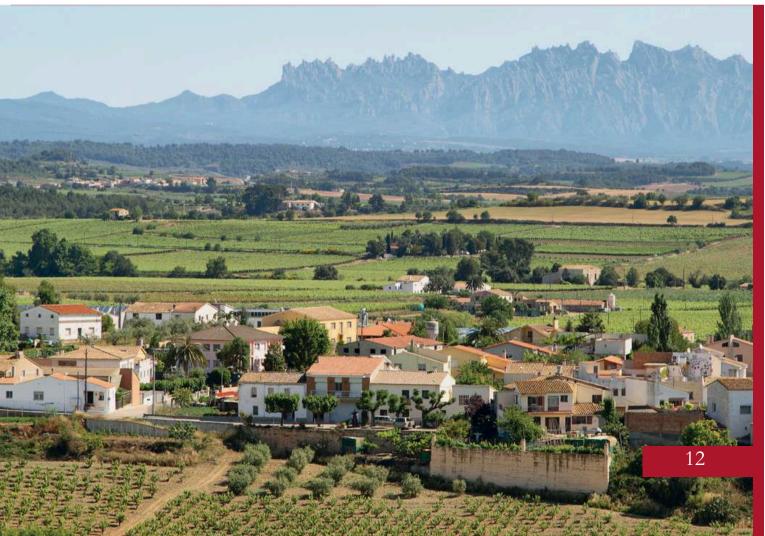

### The golf club is located 31 km away from Barcelona

and 38 km away from El Prat Int Airport, on the very well known wine area of El Penedés Surrounded by nature and vineyards, Club de Golf Barcelona it's a brief of calm and peace next to the lively city of Barcelona.

• Club de Golf Barcelona was opened in 1989 as "Masia Bach" and through its history, many Professional and International golf Tournaments have been played on the course.