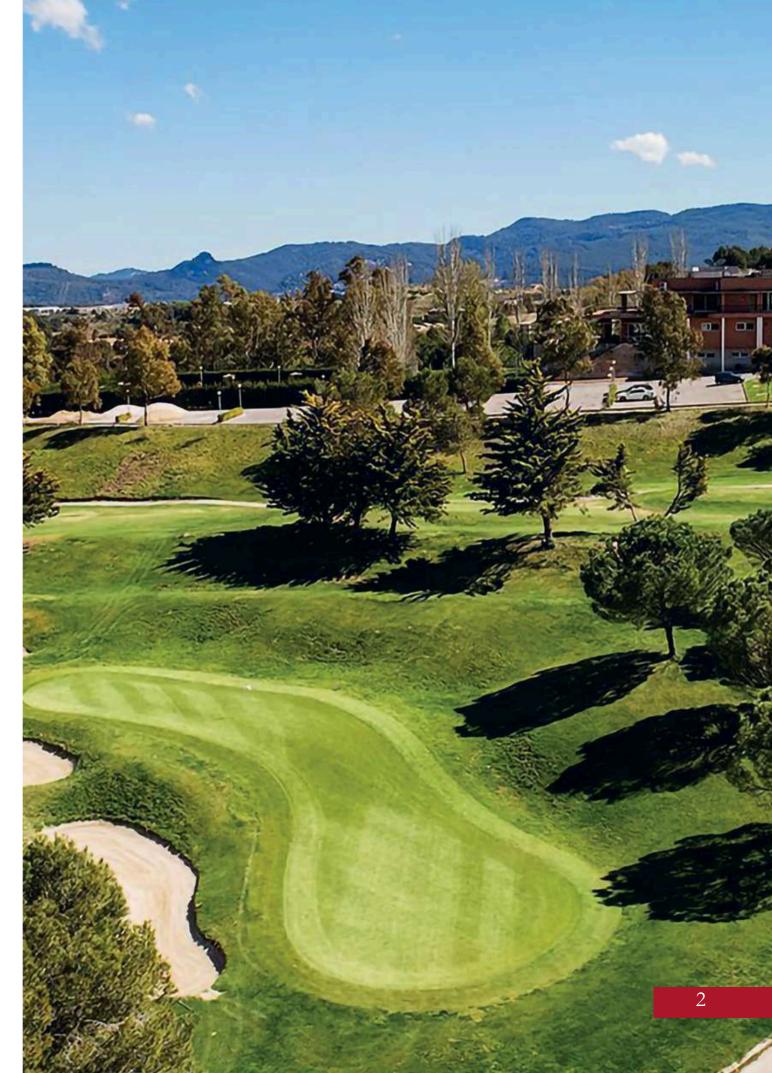

### • Masia Bach Course

- 18 holes
- Par 72
- 6.270 meters
- Designed by Jose Ma Olazábal

### • Executive Course

- 9 holes
- Par 31
- 2.560 meters
- Designed by Jose Mª Olazábal