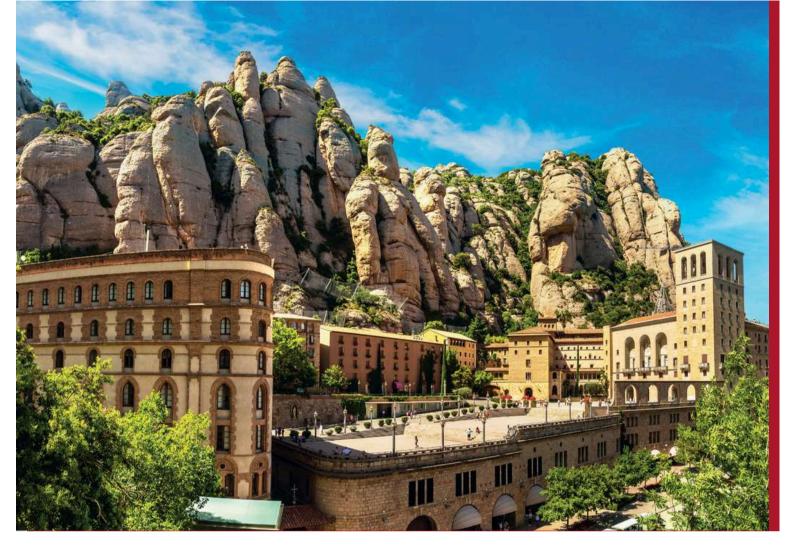

# WHAT TO DO AFTER GOLF

- Montserrat monastery visit (Cuevas de Salnitre)
- Gaudi's architecture guide visit
- Winery & cava visits
- Spa & wellness treatments
- Cycling routes
- Discover local gastronomy
- Equestrian Riding
- Rock Climbing
- Paintball
- Go Karting
- Chocolate Tasting
- Hot-Air Balloon
- Paragliding
- Hiking
- Windsurfing