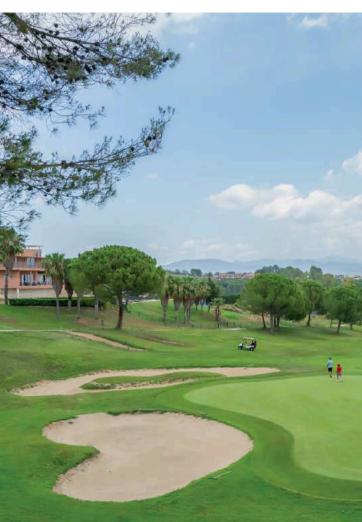

### • Masia Bach Course

- 18 holes
- Par 72
- 6.270 meters
- Designed by Jose Ma Olazábal

• Club de Golf Barcelona was opened in 1989 as "Masia Bach" and through its history, many Professional and International golf Tournaments have been played on the course.