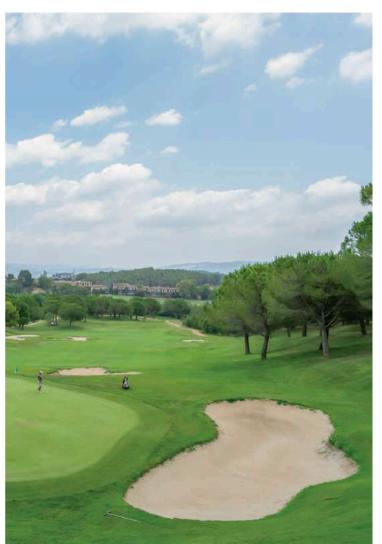

### • Masia Bach Course

- 18 holes
- Par 72
- 6.270 meters
- Designed by Jose Ma Olazábal

• Club de Golf Barcelona was opened in 1989 as "Masia Bach" and through its history, many Professional and International golf Tournaments have been played on the course.