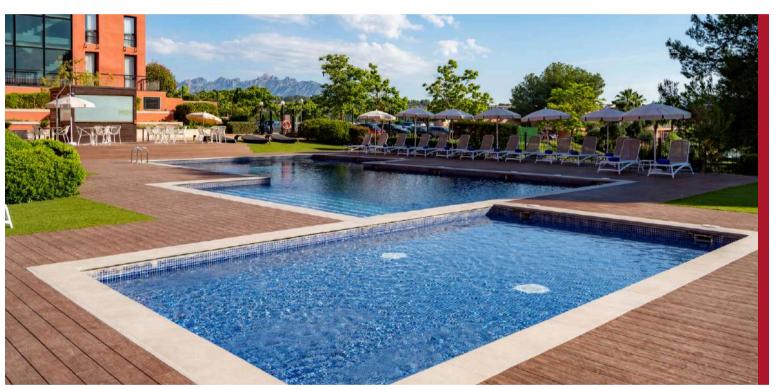

### Dolce by Wyndham Barcelona Resort

(100m from the Club House)

- Driving range for 120 players
- Rental clubs service
- Buggies, scooters & electric trolleys
- Proshop with International golf brands
- Day lighted meeting rooms with golf views
- Buggy bar
- Transfer service from/to Barcelona or airport on request
- Large parking area
- 2 Mediterranean International restaurants with terrace
- Spa and massages facilities
- Local vineyards and Penedès wineries visits and tours
- 2 outdoor swimming pools
- Electric chargers